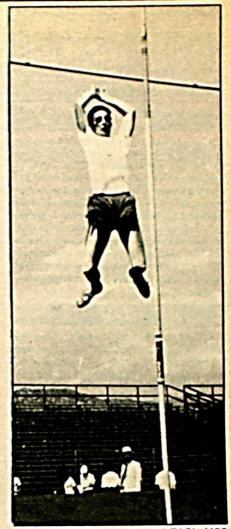

Two new awards were given. Brian Oldfield's 70'3" shot put at age 40 was voted the outstanding single-performance-of-the-year by an athlete age-40-and-over. Boo Morcom, 64, of Wilmot, New Hampshire, was selected as best multi-event performer.