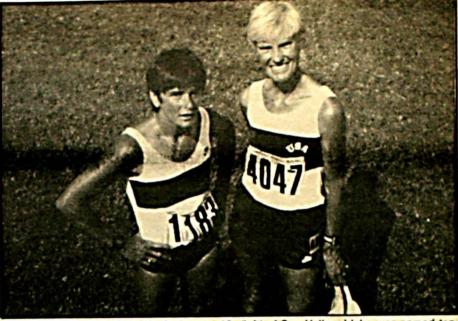

Testimonials to McCardle, who was a caring human as well as a great runner, were given before and after the race, which was won overall by Roland

Continued on page 17

Judy Pickert, 42, of Brewster, N.Y. won four women's masters cross-country titles in November.