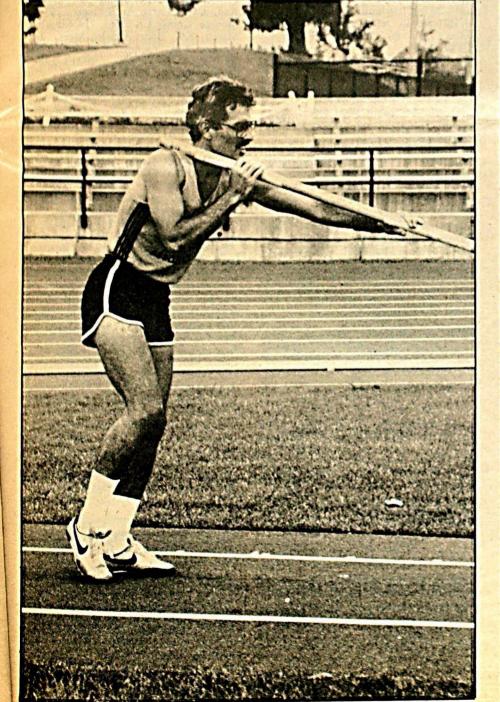

# Burnett, Clarke Named Top 1985 T&F Athletes

Jim Burnett, 45, of Chicago, named the outstanding male age-40-and-over track & field athlete of 1985, winning the age 45-49 400-meter dash at the World Veterans Games in Rome in June, in a world M45 record time of 50.46.

Burnett won two gold medals in the age 45-49 division at the VI World Veterans Games in Rome in June, setting a pending world M45 record of 50.46 in the 400-meter run, and winning the 200 in 23.37, defeating the world's finest M45 runners in each. He won both events at the U.S. TAC National Masters T&F Championships in Indianapolis in August.