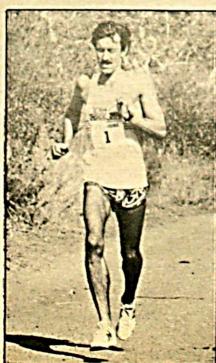

## Cormier, Pickert Win U.S. 15K X-C

by EDDIE COYLE

The U.S. TAC National Masters 15K Cross-Country Championships at Van Cortlandt Park in the Bronx, N.Y. on November 17 was a class event. Sponsored by Guiness and Millrose, it attracted runners from as far away as Washington, California, Texas, and Toronto, Canada.

In addition, the race served as a memorial to former Olympian Pete McCardle, one of the most popular runners to ever lace a pair of running shoes. McCardle died at Van Cortlandt earlier this year, at age 56, from a massive heart attack following a training run. He was running the Van Cortlandt hills in spirit during this Masters race.

Testimonials to McCardle, who was a caring human as well as a great runner, were given before and after the race, which was won overall by Roland

Continued on page 17

Judy Pickert, 42, of Brewster, N.Y. won four women's masters cross-country titles in November.