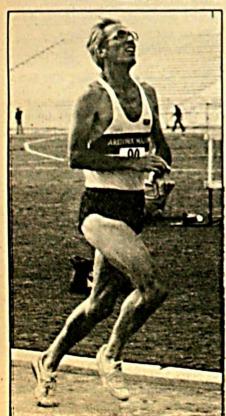

### TAC Picks LDR Award Winners

HOUSTON, December 6. Barry Brown, 41, of Glens Falls, N.Y. and Gabriele Andersen, 40, of Sun Valley, Idaho, were named the outstanding age 40-44 long distance runners of 1985 today by the Masters Long Distance Running Committee of The Athletics Congress at its 7th annual convention.

Continued on page 13

The LDR Committee's awards are based on five-year age categories, rather than on an overall "best masters athlete."

It was a repeat honor for Brown, the

1984 top vote-getter. He lowered his American masters 10-mile record to 49:46, led the M40 rankings in the 10K and 15K, and won the U.S. Masters 10K Championships.