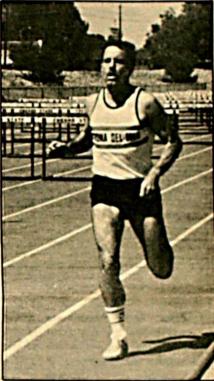

# Burnett, Clarke Named Top 1985 T&F Athletes

Jim Burnett, 45, of Chicago, named the outstanding male age-40-and-over track & field athlete of 1985, winning the age 45-49 400-meter dash at the World Veterans Games in Rome in June, in a world M45 record time of 50.46.

Burnett won two gold medals in the age 45-49 division at the VI World Veterans Games in Rome in June, setting a pending world M45 record of 50.46 in the 400-meter run, and winning the 200 in 23.37, defeating the world's finest M45 runners in each. He won both events at the U.S. TAC National Masters T&F Championships in Indianapolis in August.