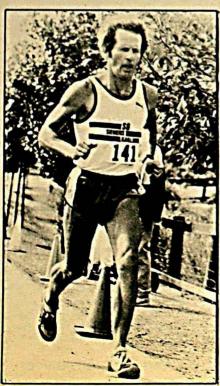

### TAC Picks LDR Award Winners

HOUSTON, December 6. Barry Brown, 41, of Glens Falls, N.Y. and Gabriele Andersen, 40, of Sun Valley, Idaho, were named the outstanding age 40-44 long distance runners of 1985 today by the Masters Long Distance Running Committee of The Athletics Congress at its 7th annual convention.

Continued on page 13

The LDR Committee's awards are based on five-year age categories, rather than on an overall "best masters athlete."

It was a repeat honor for Brown, the

1984 top vote-getter. He lowered his American masters 10-mile record to 49:46, led the M40 rankings in the 10K and 15K, and won the U.S. Masters 10K Championships.