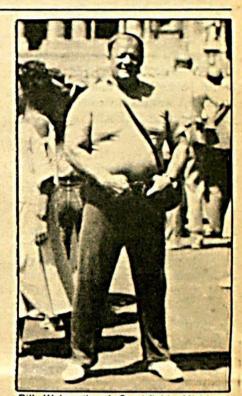

# Burnett, Clarke Named Top 1985 T&F Athletes

Jim Burnett, 45, of Chicago, named the outstanding male age-40-and-over track & field athlete of 1985, winning the age 45-49 400-meter dash at the World Veterans Games in Rome in June, in a world M45 record time of 50.46.

Burnett won two gold medals in the age 45-49 division at the VI World Veterans Games in Rome in June, setting a pending world M45 record of 50.46 in the 400-meter run, and winning the 200 in 23.37, defeating the world's finest M45 runners in each. He won both events at the U.S. TAC National Masters T&F Championships in Indianapolis in August.