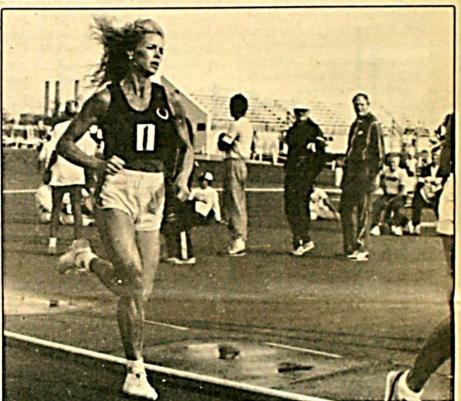

# Burnett, Clarke Named Top 1985 T&F Athletes

Jim Burnett, 45, of Chicago, named the outstanding male age-40-and-over track & field athlete of 1985, winning the age 45-49 400-meter dash at the World Veterans Games in Rome in June, in a world M45 record time of 50.46.

Burnett won two gold medals in the age 45-49 division at the VI World Veterans Games in Rome in June, setting a pending world M45 record of 50.46 in the 400-meter run, and winning the 200 in 23.37, defeating the world's finest M45 runners in each. He won both events at the U.S. TAC National Masters T&F Championships in Indianapolis in August.