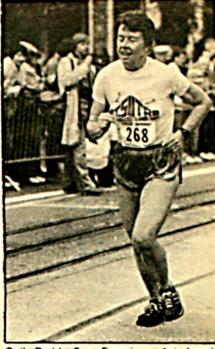

Testimonials to McCardle, who was a caring human as well as a great runner, were given before and after the race, which was won overall by Roland

Continued on page 17

Judy Pickert, 42, of Brewster, N.Y. won four women's masters cross-country titles in November.

Photo by Walt Westerholm