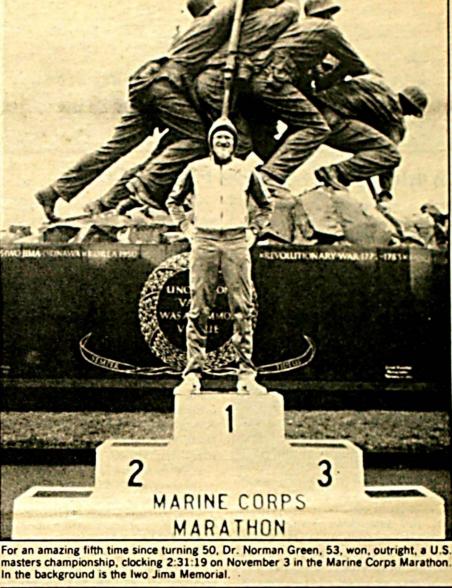

## Green Cops Another U.S. Marathon Title

by CHARLES DESJARDINS

With the same precision of the nine previous Marine Corps Marathons, the 10th Annual started at exactly 9:00 A.M., November 3, with the firing of a howitzer. Over 300 men and women Masters, competing for TAC national age-group championships, were among the approximately 11,000 competitors,