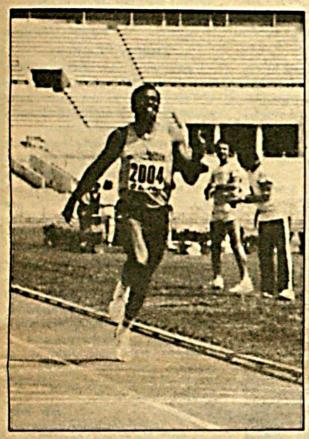

# Burnett, Clarke Named Top 1985 T&F Athletes

Jim Burnett, 45, of Chicago, named the outstanding male age-40-and-over track & field athlete of 1985, winning the age 45-49 400-meter dash at the World Veterans Games in Rome in June, in a world M45 record time of 50.46.

Burnett won two gold medals in the age 45-49 division at the VI World Veterans Games in Rome in June, setting a pending world M45 record of 50.46 in the 400-meter run, and winning the 200 in 23.37, defeating the world's finest M45 runners in each. He won both events at the U.S. TAC National Masters T&F Championships in Indianapolis in August.