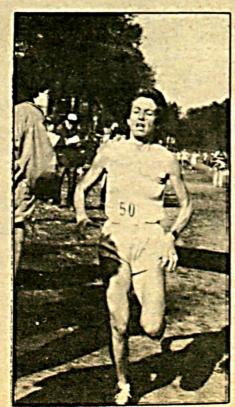

Polly Clarke, 75, of Estes Park, Colorado, was voted the top female masters performer by the group at the 7th TAC convention.

TAC Western Regional Masters T&F Chairman Gary Miller of Los Angeles was named outstanding masters administrator of the year, while the top 1985 masters walker awards went to Bob Mimm, male, and Ruth Leff, female.

Polly Clarke, 75, of Estes Park, Colorado, voted top female masters track & field athlete of 1985. She set four world W75 records in the U.S. Masters Championships in the 100 (17.08), 200 (36.5), 400 (89.7) and 800 (3:49.8).