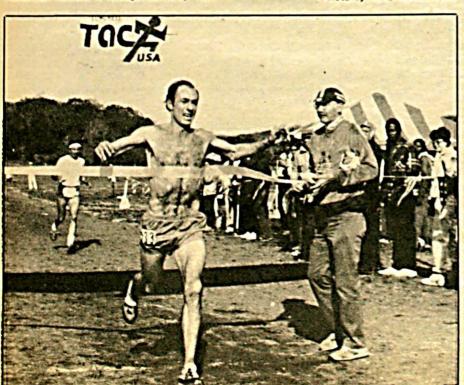

Testimonials to McCardle, who was a caring human as well as a great runner, were given before and after the race, which was won overall by Roland

Continued on page 17

Judy Pickert, 42, of Brewster, N.Y. won four women's masters cross-country titles in November.