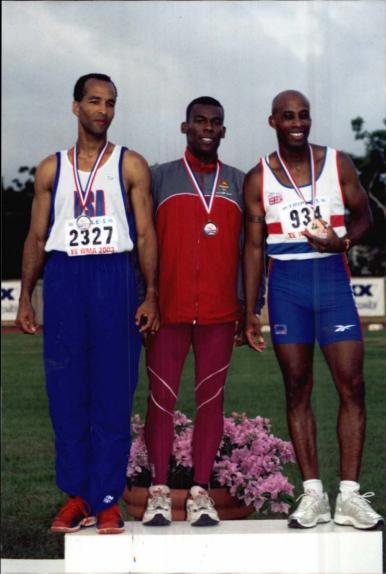

AMBIANCE ANG.

A female motorcycle officer escorting a shuttle bus loaded with masters athletes to a venue, 15th WMA World Masters Championships. ABSOLUTERY /N AUG. All.

Suzy Hess First three finalists, M50 400 (I to r): Ed Gonera, USA, 2nd (53.27), Viv Oliver, GBR, 3rd (53.32), and Walwyn Franklin, GBR, 1st (53.26), 15th WMA World Championships. ABSOLUTION IN ANG,