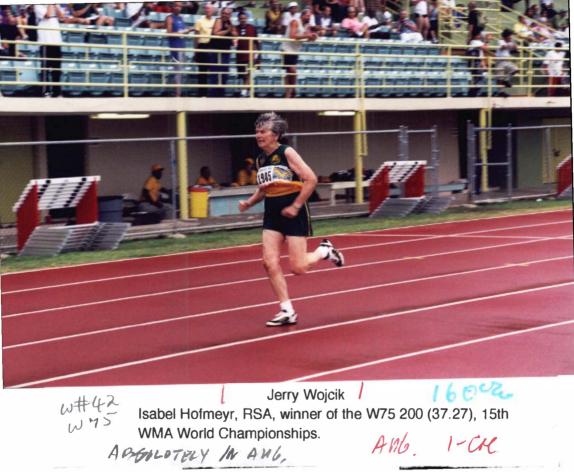

AMBIANCE ANG.

A female motorcycle officer escorting a shuttle bus loaded with masters athletes to a venue, 15th WMA World Masters Championships. ABSOLUTERY /N AUG. All.

Suzy Hess First three finalists, M50 400 (I to r): Ed Gonera, USA, 2nd (53.27), Viv Oliver, GBR, 3rd (53.32), and Walwyn Franklin, GBR, 1st (53.26), 15th WMA World Championships. ABSOLUTION IN ANG,