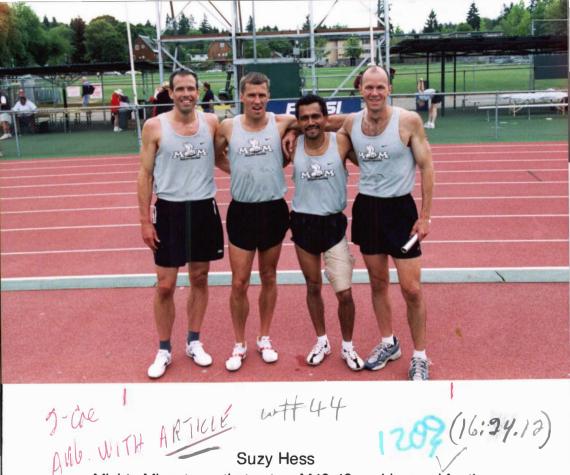

Mighty Micro team that set an M40-49 world record for the 4x1500, Hayward Masters Meet, (I to r): Tony Young, Kevin Paulk, Angel Roman, and Peter Magill.