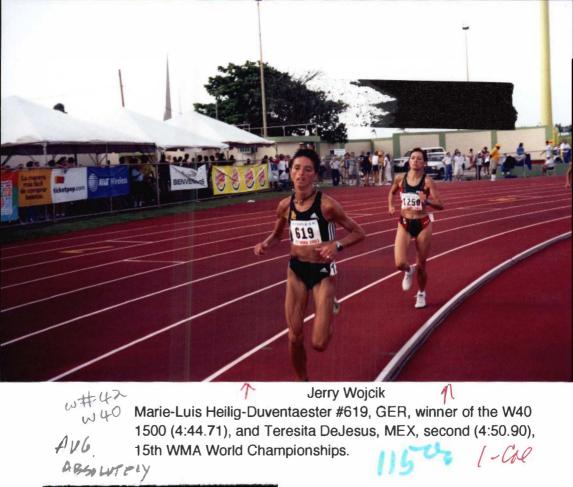

IN TRI Jerry Wojcik Medalists in the M65 1500 (I to r): Jiri Libra, CZE, 2nd (5:19.03), Armando Aldegalega, POR, 1st (5:02.82), and Winfried Helm

GER, 3rd (5:22.24), 15th WMA World Championships.

Suzy HessSuzy HessValentina Krepkina, winner of the W35 triple jump (11.73), 15thWMA World Championships.