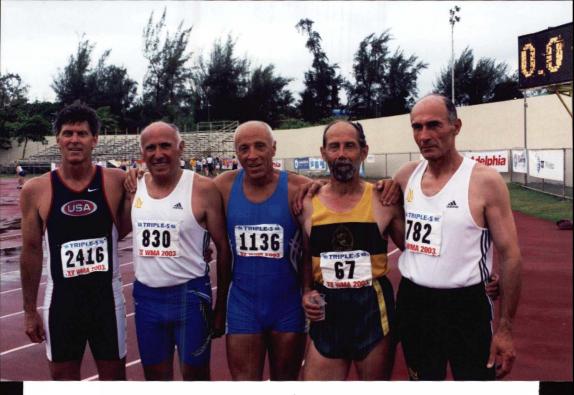

## Jerry Wojcik

to to heads

Finalists in the M60 200 (I to r): Paul Edens, USA, 1st (25.28), Gerold Schmitt, GER, 2nd (25.73), Tristano Tamaro, ITA, 3rd (26.34), Michael Stevenson, AUS, and Theodor Lenk, GER, 15th WMA World Championships.