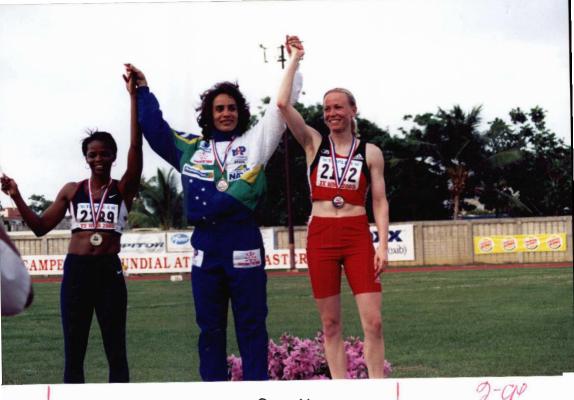

Suzy Hess

First three finalists, W35 400 (I to r): Alethea Morris, USA, 2nd (55.60), Maria Figueiredo, BRA, 1st (54.69), and Claudia Wiederkehr, SUI, 3rd (56.69).