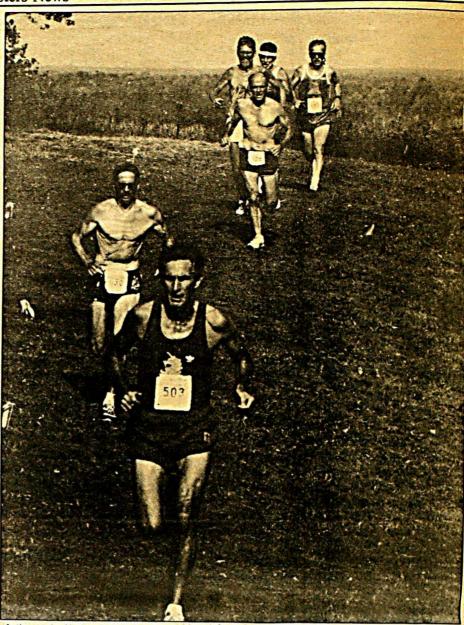

For winning the masters triple crown, Campbell won a new Mercedes 190E, valued at \$34,000, and \$25,000 Continued on page 7

John Campbell

by BILL O'BRIAN

An impessive turnout of masters harriers took advantage of nearperfect conditions for TAC's National Masters 5K Cross-Country Championships at Green Lakes State Park, Fayetteville, N.Y., on October 7. In total, there were 210 finishers from 12 states, with 13 TAC clubs participating in the team competition.

The closest contest was the M60-64 race in which 2:53 Boston Marathoner Michael Sullivan drove impressively down the finish straight to eclipse Syracuse Charger Howard Rubin by four seconds, 20:22 to 20:26. Syracuse's Ed Stabler finished a strong third (20:40), and Joe Conrad nailed down an M60-69 Syracuse team victory with his 11th-place 22:57.

In another close finish, Dennis LaMountain of Richmond, Va.,

edged Jerry Smith of Syracuse by five seconds in the M45 division, 17:51 to 17:56. M40 winner, Dale Keenan, Albany, N.Y., was 20 seconds up on Greater Lowell's Tom Carroll with a 16:28, but Greater Lowell piled in three men in the first seven places to give them the M40-49 team win over Shore AC by almost three minutes.

On the other hand, Syracuse Charger Bob Milner ran away and hid in the M55 division, taking it by over a minute in 19:06. Canadian Ben Johns crossed the finish line first in the M50 race, but the American title went to Continued on page 18