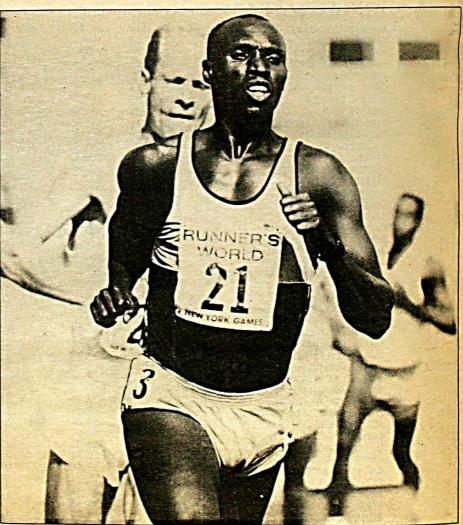

# Campbell Sweeps Masters Triple Crown Again; Wins \$76,000

by MARILYN MITCHELL

NEW YORK, November 4 — The weather was perfect — for almost anything but a marathon.

On this unseasonably warm day, forty-one-year-old John Campbell of New Zealand won the masters division of the New York Marathon in 2:14:34 to complete his second consecutive unprecedented masters sweep of the Los Angeles, Boston, and New York Marathons.

His fifth-place overall finish marked the best by a masters runner in the marathon's history. The previous best was a 15th-place by Poland's Ryszard Marczak.

"I knew I'd be the first master," Campbell said after the race. "That was what was important to me. But with a mile to go, (Tanzanian Juma) Ikangaa was in front of me and I sprinted. I caught him the last half mile, but we were both tired and he beat me by two seconds."

For winning the masters triple crown, Campbell won a new Mercedes 190E, valued at \$34,000, and \$25,000 Continued on page 7

John Campbell

by BILL O'BRIAN

An impessive turnout of masters harriers took advantage of nearperfect conditions for TAC's National Masters 5K Cross-Country Championships at Green Lakes State Park, Fayetteville, N.Y., on October 7. In total, there were 210 finishers from 12 states, with 13 TAC clubs participating in the team competition.