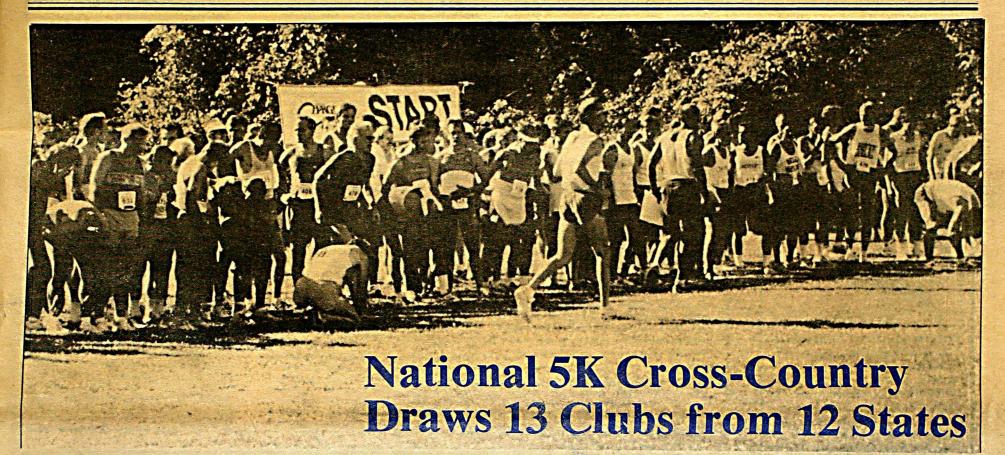

For winning the masters triple crown, Campbell won a new Mercedes 190E, valued at \$34,000, and \$25,000 Continued on page 7

John Campbell

by BILL O'BRIAN

An impessive turnout of masters harriers took advantage of nearperfect conditions for TAC's National Masters 5K Cross-Country Championships at Green Lakes State Park, Fayetteville, N.Y., on October 7. In total, there were 210 finishers from 12 states, with 13 TAC clubs participating in the team competition.

The closest contest was the M60-64 race in which 2:53 Boston Marathoner Michael Sullivan drove impressively down the finish straight to eclipse Syracuse Charger Howard Rubin by four seconds, 20:22 to 20:26. Syracuse's Ed Stabler finished a strong third (20:40), and Joe Conrad nailed down an M60-69 Syracuse team victory with his 11th-place 22:57.

In another close finish, Dennis LaMountain of Richmond, Va.,

edged Jerry Smith of Syracuse by five seconds in the M45 division, 17:51 to 17:56. M40 winner, Dale Keenan, Albany, N.Y., was 20 seconds up on Greater Lowell's Tom Carroll with a 16:28, but Greater Lowell piled in three men in the first seven places to give them the M40-49 team win over Shore AC by almost three minutes.

On the other hand, Syracuse Charger Bob Milner ran away and hid in the M55 division, taking it by over a minute in 19:06. Canadian Ben Johns crossed the finish line first in the M50 race, but the American title went to Continued on page 18