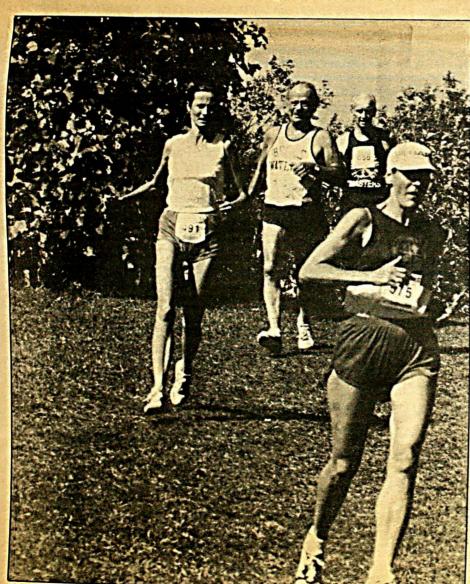

# Campbell Sweeps Masters Triple Crown Again; Wins \$76,000

by MARILYN MITCHELL

NEW YORK, November 4 — The weather was perfect — for almost anything but a marathon.

On this unseasonably warm day, forty-one-year-old John Campbell of New Zealand won the masters division of the New York Marathon in 2:14:34 to complete his second consecutive unprecedented masters sweep of the Los Angeles, Boston, and New York Marathons.

His fifth-place overall finish marked the best by a masters runner in the marathon's history. The previous best was a 15th-place by Poland's Ryszard Marczak.

"I knew I'd be the first master," Campbell said after the race. "That was what was important to me. But with a mile to go, (Tanzanian Juma) Ikangaa was in front of me and I sprinted. I caught him the last half mile, but we were both tired and he beat me by two seconds."

For winning the masters triple crown, Campbell won a new Mercedes 190E, valued at \$34,000, and \$25,000 Continued on page 7

John Campbell

by BILL O'BRIAN

An impessive turnout of masters harriers took advantage of nearperfect conditions for TAC's National Masters 5K Cross-Country Championships at Green Lakes State Park, Fayetteville, N.Y., on October 7. In total, there were 210 finishers from 12 states, with 13 TAC clubs participating in the team competition.