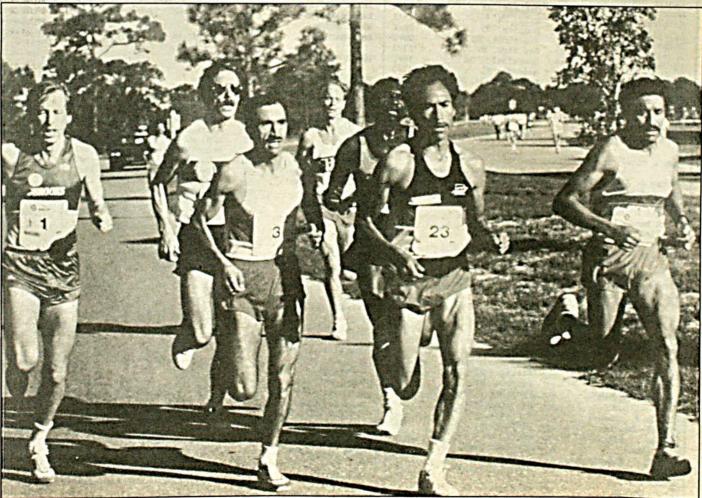

# Cuevas, Welch Win ICI/USA TAC National 8K; Waigwa, Hutchison Capture Circuit Titles

Mexico's Mario Cuevas, 40, wins the ICI/USA TAC National Masters Grand Championship 8K in a world masters best of 23:49. Close behind are Kenya's Wilson Waigwa and Mexico's J. Socorro-Neir.

With temperatures in the low-40s and a wind-chill factor of 20°F, Mexico's Mario Cuevas, 40, emerged from a tight pack of eight to race to a new world masters best of 23:49, two seconds faster than Rodgers' official U.S. mark of 23:51.