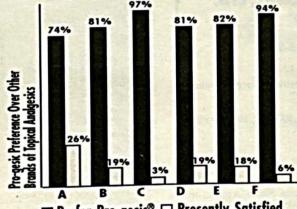

g and will not stain clothing. Remember, when it's on, only you will know it's working. Use Pro-gesic® before and after sports or exercise, before retiring, and first thing in the morning to alleviate pain and stiffness. Take Pro-gesic® with you for use during sports or exercise. Keep Pro-gesic® in your locker, athletic bag, and at home.

# Enjoy The Convenience of Pro-gesic's "reach anywhere, no-mess" dispenser

For fast, no odor, no grease, no stain pain relief, gently press Pro-gesic's massaging head to the poinful area to release the fast drying liquid. Massage the affected area in a circular motion for maximum soothing comfort. The Pro-gesic® dispenser fits easily into your hand and delivers fast acting pain relieve via a massaging head.

In Six Key Areas, Athletes Prefer Pro-gesic®



■ Prefer Pro-gesic® □ Presently Satisfied

- Time before pain/stiffness improves
- Relief of pain/soreness
- Ease of application
- Ability to use hands in sport/activity after use Time needed to return to sport/activity after use
- Convenience of use

\*Clinical tests compared Pro-gesic<sup>®</sup> against presently used products which included:Ben-Gay, Sportscreme, Tiger Balm, Icy-Hot, Aspercreme, Absorbine Jr., Flex-all 454, Heet, Mineral Ice. Test results available upon request.

# Order Toll Free 1-800-962-3442

Unlike other topical analgesics Pro-gesic® never touches your hand. Simply re-cap the dispenser and you're ready to

resume your sport or activity.

Use the Handy Coupon Below

Nastech Pharmaceutical Co. Inc. 360 Oser Avenue Dept. MT Hauppauge, N.Y. 11788

Please send me (Qua