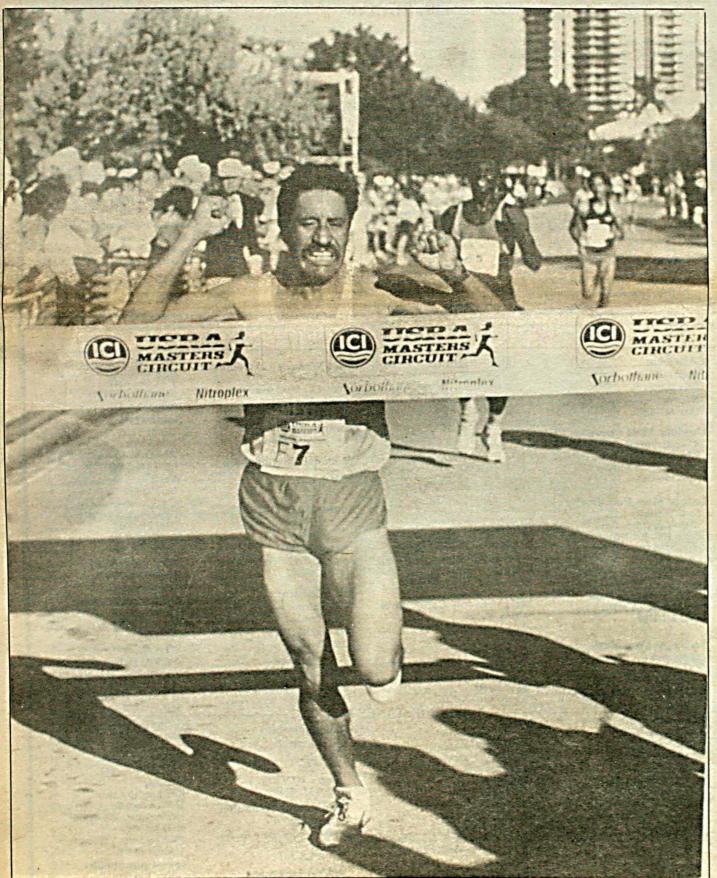

# Cuevas, Welch Win ICI/USA TAC National 8K; Waigwa, Hutchison Capture Circuit Titles

Mexico's Mario Cuevas, 40, wins the ICI/USA TAC National Masters Grand Championship 8K in a world masters best of 23:49. Close behind are Kenya's Wilson Waigwa and Mexico's J. Socorro-Neir.

With temperatures in the low-40s and a wind-chill factor of 20°F, Mexico's Mario Cuevas, 40, emerged from a tight pack of eight to race to a new world masters best of 23:49, two seconds faster than Rodgers' official U.S. mark of 23:51.

The first woman across the finish line in the masters-only race was England's Priscilla Welch, now 45, who successfully defended her title in 26:59 — 20 seconds faster than her time last year.

A total of \$15,000 was awarded to the top finishers in the 8K Championship final, while an additional \$25,000 was divided among the top point-getters on the 18-race Circuit. The \$40,000 in prize money was the largest non-marathon masters purse ever.