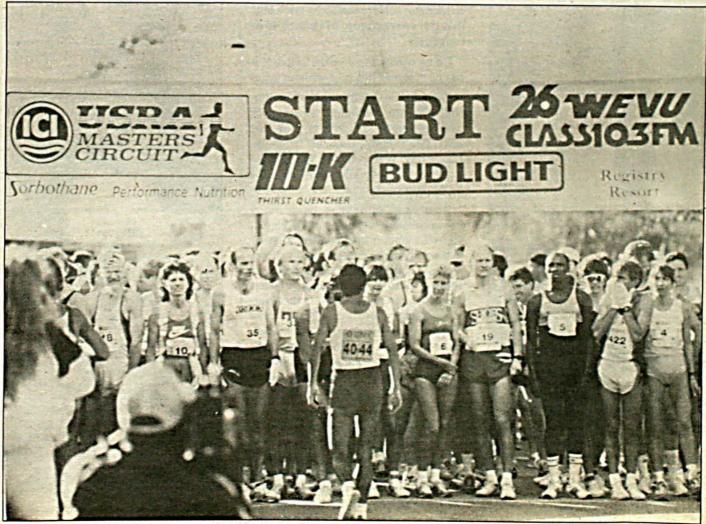

What many were calling the strongest field of age-40-and-over runners ever assembled for a U.S. road race met head-to-head in Naples, Fla. on January 13 for the ICI/USA TAC National Masters Grand Championship 8K — the culmination of the 1989, 18-race, ICI/USRA Masters Circuit.

The first woman across the finish line in the masters-only race was England's Priscilla Welch, now 45, who successfully defended her title in 26:59 — 20 seconds faster than her time last year.

A total of \$15,000 was awarded to the top finishers in the 8K Championship final, while an additional \$25,000 was divided among the top point-getters on the 18-race Circuit. The \$40,000 in prize money was the largest non-marathon masters purse ever.