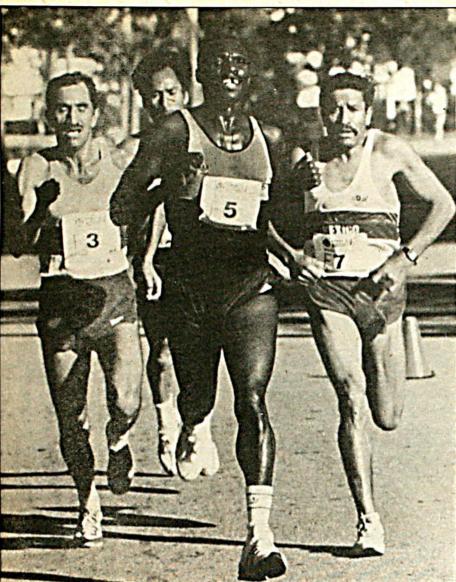

# Cuevas, Welch Win ICI/USA TAC National 8K; Waigwa, Hutchison Capture Circuit Titles

Mexico's Mario Cuevas, 40, wins the ICI/USA TAC National Masters Grand Championship 8K in a world masters best of 23:49. Close behind are Kenya's Wilson Waigwa and Mexico's J. Socorro-Neir.

With temperatures in the low-40s and a wind-chill factor of 20°F, Mexico's Mario Cuevas, 40, emerged from a tight pack of eight to race to a new world masters best of 23:49, two seconds faster than Rodgers' official U.S. mark of 23:51.