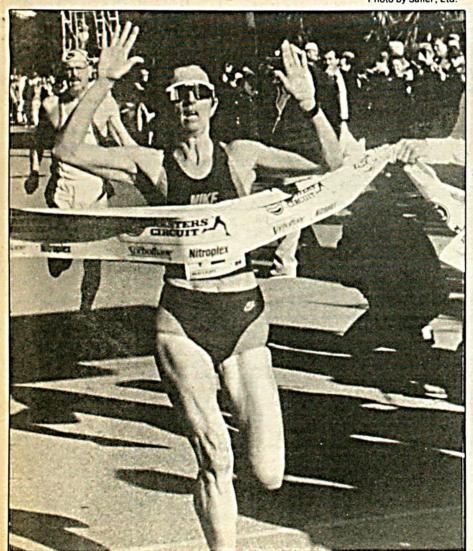

The first woman across the finish line in the masters-only race was England's Priscilla Welch, now 45, who successfully defended her title in 26:59 — 20 seconds faster than her time last year.

A total of \$15,000 was awarded to the top finishers in the 8K Championship final, while an additional \$25,000 was divided among the top point-getters on the 18-race Circuit. The \$40,000 in prize money was the largest non-marathon masters purse ever.