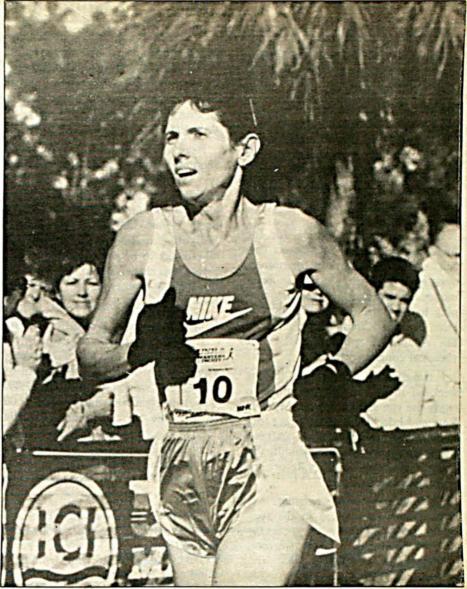

# Cuevas, Welch Win ICI/USA TAC National 8K; Waigwa, Hutchison Capture Circuit Titles

Mexico's Mario Cuevas, 40, wins the ICI/USA TAC National Masters Grand Championship 8K in a world masters best of 23:49. Close behind are Kenya's Wilson Waigwa and Mexico's J. Socorro-Neir.

With temperatures in the low-40s and a wind-chill factor of 20°F, Mexico's Mario Cuevas, 40, emerged from a tight pack of eight to race to a new world masters best of 23:49, two seconds faster than Rodgers' official U.S. mark of 23:51.