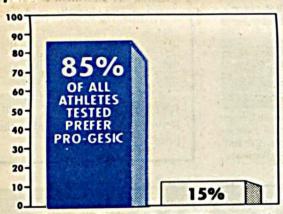

have, I've had to put my body through exhaustive exercise and training regiments. Aches, pains, and bruises are a regular occurence which have to be overcome in order to maintain peak competitive levels. In a recent world event, I strained my shoulder to a point where I thought I might not be able to compete. A friend suggested I try something he had recently started using: Pro-gesic® It worked. It worked so well, the next day I competed in the finals and won. Since then I don't train or compete without Pro-gesic®"

Clinical studies prove it. For fast relief from muscle and joint aches and pains, Pro-gesic® is the **new** choice of 85% of athletes tested\*.

In Athletes tested, Pro-gesic® was overwhelmingly preferred for its fast, greasefree relief from muscle and joint aches and pains.



After using Pro-gesic® only 15% were satisfied with their present product.

Pro-gesic, a uniquely formulated topical analgesic (patent pending) contains AQUASAL,™ Nastech's brand of an aspirin-like compound. It has been designed to eliminate problems often associated with messy, strong smelling creams, balms, and liniments. Pro-gesic® is also the first topical analgesic to combine fast, effective, liquid pain relief in a "reach any-where, no-mess" dispenser with a massaging head. Unlike other products, Pro-gesic®works without heat or cold, is odorless, fast drying and will not stain clothing. Remember, when it's on, only you will know it's working. Use Pro-gesic® before and after sports or exercise, before retiring, and first thing in the morning to alleviate pain and stiffness. Take Pro